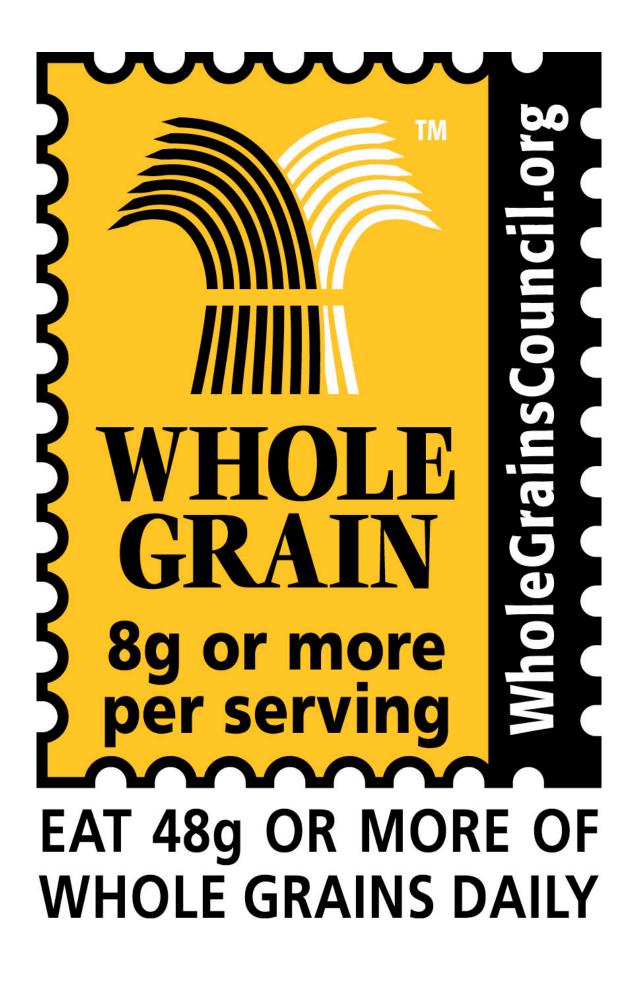

The second tip is that there is a stamp for products that have 100% whole grains. It looks like this!

 Flip over the visual aid of the whole grain stamp on the next page to show employees.