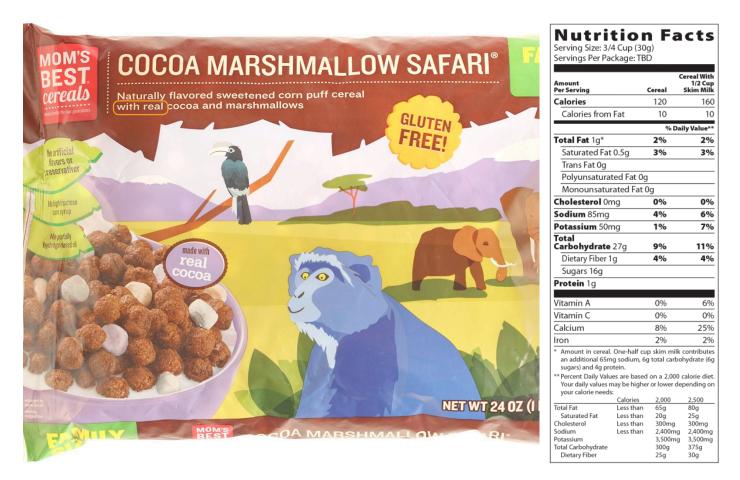

# MOM'S BEST CEREALS, COCOA MARSHMALLOW SAFARI

*Ingredients*: sugar, marshmallows (sugar, corn syrup, dextrose, gelatin, blueberry, pumpkin and carrot concentrates for color, natural flavor), corn meal, corn flour, corn syrup, corn bran, cocoa (processed with alkali). coconut oil, caramel color, canola oil, calcium carbonate, salt, natural flavor, trisodium phosphate.

Corn May Contain Traces of Soy.