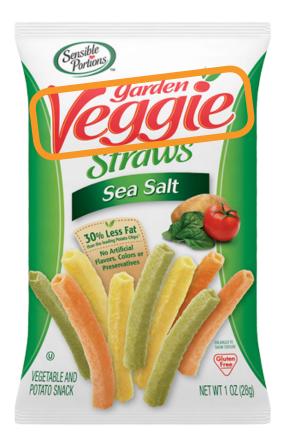

### **SENSIBLE PORTIONS GARDEN VEGGIE STRAWS**

| Amount Per Serving<br>Calories 130 Calories from Fat 60 |                |                                         |        |  |
|---------------------------------------------------------|----------------|-----------------------------------------|--------|--|
| % Daily Value**                                         |                |                                         |        |  |
| Total Fat 7                                             | z              | ,,,,,,,,,,,,,,,,,,,,,,,,,,,,,,,,,,,,,,, | 11%    |  |
| Saturated                                               | ·              |                                         | 3%     |  |
| Trans Fat                                               | Og             |                                         |        |  |
| Cholestero                                              | Omg            |                                         | 0%     |  |
| Sodium 210                                              | Omg            |                                         | 9%     |  |
| Total Carbo                                             | hydrate 15     | g                                       | 5%     |  |
| Dietary Fi                                              | ber less thar  | n 1g                                    | 2%     |  |
| Sugars les                                              |                |                                         |        |  |
| Protein less                                            | s than 1g      |                                         |        |  |
| Vitamin A                                               | 0%             | <ul> <li>Vitamin</li> </ul>             | C 2%   |  |
| Calcium                                                 | 0%             | • Iro                                   |        |  |
| **Percent Daily Values are based on a 2,000 calorie     |                |                                         |        |  |
|                                                         |                | be higher or lowe                       | er     |  |
| depending on                                            | your calorie n |                                         |        |  |
|                                                         |                | es: 2,000                               | 2,500  |  |
| Total Fat                                               | Less than      | 65g                                     | 80g    |  |
|                                                         | Less than      | 20g                                     | 25g    |  |
| Cholesterol                                             |                | 300mg                                   | 300mg  |  |
|                                                         | Less than      | 2,400mg                                 | 2,400m |  |
|                                                         | nydrate        | 300g<br>25g                             | 375g   |  |
| Total Carbo                                             | har            |                                         | 30g    |  |
|                                                         | ber            | 205                                     |        |  |

*Ingredients*: veggie straws (potato starch, potato flour, corn starch, tomato paste, spinach powder, salt, potassium chloride, sugar, beetroot powder [color], turmeric, canola oil and/or safflower oil and/or sunflower oil, sea salt).