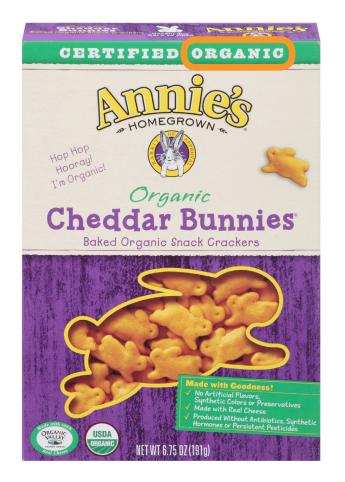

### **ANNIE'S ORGANIC CHEDDAR BUNNIES**

| Martulation                                              | Feete                        |  |
|----------------------------------------------------------|------------------------------|--|
| Nutrition<br>Serving Size 51 Cracke                      |                              |  |
| Servings Per Container                                   | r About 7                    |  |
| oervings i er oontamer                                   | About 7                      |  |
| Amount Per Serving                                       |                              |  |
| Calories                                                 | 140                          |  |
| Calories from Fat                                        | 50                           |  |
| % Daily Value*                                           |                              |  |
| Total Fat 6g                                             | 9%                           |  |
| Saturated Fat 0.5g                                       | 3%                           |  |
| Trans Fat 0g                                             |                              |  |
| Cholesterol Omg                                          | 0%                           |  |
| Sodium 250mg                                             | 10%                          |  |
| Total Carbohydrat                                        | e 19g 6%                     |  |
| Dietary Fiber 0g                                         | 0%                           |  |
| Sugars 1g                                                |                              |  |
| Protein 3g                                               |                              |  |
| 100                                                      |                              |  |
| Vitamin A 0% •                                           | Vitamin C 0%                 |  |
| Calcium 2% •                                             | Iron 2%                      |  |
| *Percent Daily Values are                                |                              |  |
| calorie diet. Your daily val<br>or lower depending on yo |                              |  |
|                                                          | 2,000 2,500                  |  |
|                                                          | 35g 80g                      |  |
|                                                          | 20g 25g                      |  |
|                                                          | 300mg 300mg                  |  |
|                                                          | 2,400mg 2,400mg<br>300g 375g |  |
|                                                          | 25g 30g                      |  |
|                                                          | -                            |  |

*Ingredients:* organic wheat flour, expeller-pressed sunflower oil, salt, cheddar cheese (pasteurized milk, cheese culture, salt, enzymes), yeast, paprika, cultured whole milk, nonfat milk, annatto extract (for color), ground celery seed, onion powder, natural vitamin e (to protect flavor).

CONTAINS MILK AND WHEAT INGREDIENTS.