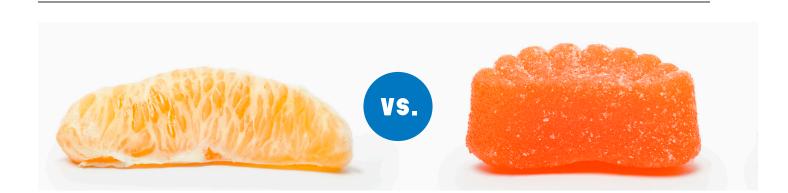

## **ORANGE VS. ORANGE CANDY**

DOES THE SNACK CONTAIN SIMPLE CARBOHYDRATES, COMPLEX CARBOHYDRATES, OR BOTH (OR LOW/ NONE)?

WHICH CONTAINS MORE FIBER?