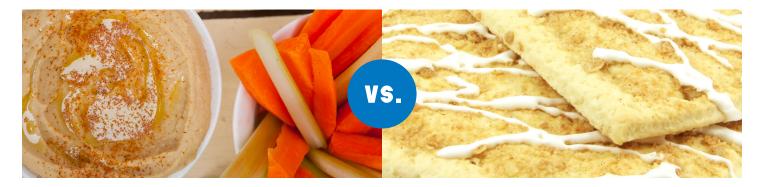

## **CARROTS AND HUMMUS VS. POP-TARTS®**

DOES THE SNACK CONTAIN SIMPLE CARBOHYDRATES, COMPLEX CARBOHYDRATES, OR BOTH (OR LOW/ NONE)?

#### WHICH CONTAINS MORE FIBER?

## WHICH IS A BETTER CHOICE?