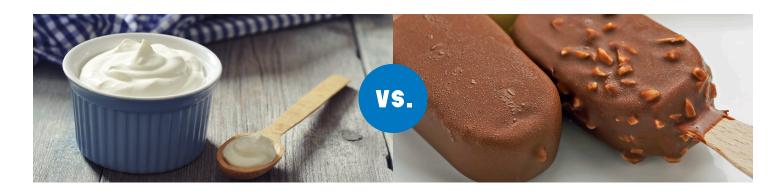

## PLAIN YOGURT VS. ICE CREAM BAR

DOES THE SNACK CONTAIN SIMPLE CARBOHYDRATES, COMPLEX CARBOHYDRATES, OR BOTH (OR LOW/ NONE)?

WHICH CONTAINS MORE FIBER?