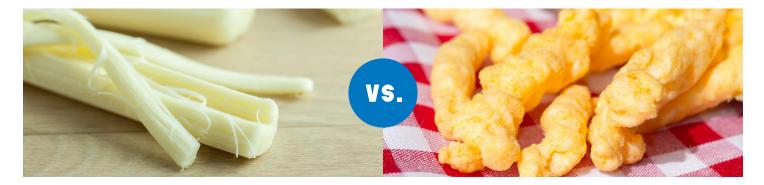

## **STRING CHEESE VS. CHEETOS®**

DOES THE SNACK CONTAIN SIMPLE CARBOHYDRATES, COMPLEX CARBOHYDRATES, OR BOTH (OR LOW/ NONE)?

WHICH CONTAINS MORE FIBER?

## WHICH IS A BETTER CHOICE?