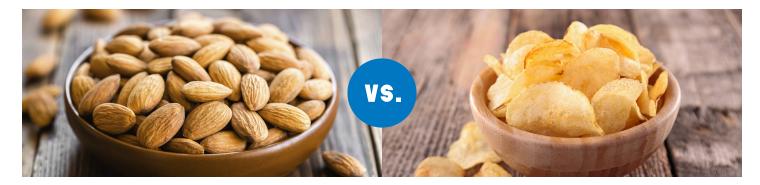

## **ALMONDS VS. POTATO CHIPS**

DOES THE SNACK CONTAIN SIMPLE CARBOHYDRATES, COMPLEX CARBOHYDRATES, OR BOTH (OR LOW/ NONE)?

WHICH CONTAINS MORE FIBER?